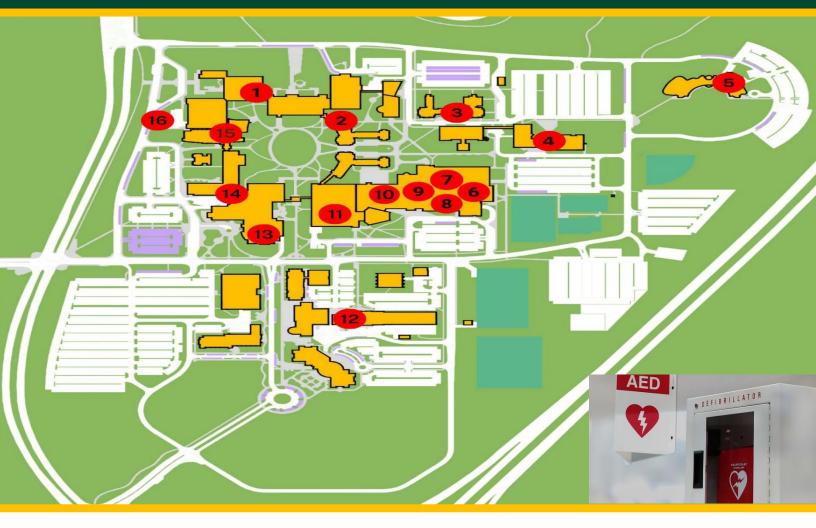

## AUTOMATED EXTERNAL DEFIBRILLATOR (AED) DIRECTORY

- 1. Classroom Building, Main Floor Near corridor to Dr. John Archer Library & Archives
- 2. Paskwāw Tower, Main Floor Near exit to Academic Green
- 3. Kīšik Towers, Main Floor Lobby
- 4. Luther College, Main Floor Lobby
- 5. First Nations University of Canada, Main Floor Lobby
- 6. Faculty of Kinesiology High Performance Centre CK 210.6
- 7. Centre of Kinesiology, Health & Sport, Main Floor Adjacent to stairs to Fitness & Lifestyle Centre
- 8. Centre of Kinesiology, Health & Sport, Lifeguard Pool Office
- 9. Centre of Kinesiology, Health & Sport, 2nd Floor Fitness and Lifestyle Centre (Front Desk)
- 10. Centre of Kinesiology, Health & Sport, 2nd Floor Centre for Health, Wellness and Performance
- 11. Education Building, Main Floor Adjacent to Pit
- 12. Greenhouse Gas Technology Centre, Lower Level Adjacent to stairs
- 13. Riddell Centre, Main Floor Wall near UofR Theatre entrance
- 14. Riddell Centre, Main Floor Corridor to College West
- 15. Research & Innovation Centre, Main Floor Adjacent to ta-tawâw Student Centre
- 16. Protective Services Patrol Vehicle
- \*17. College Avenue Campus, Main Level Lobby (\* not listed on map)