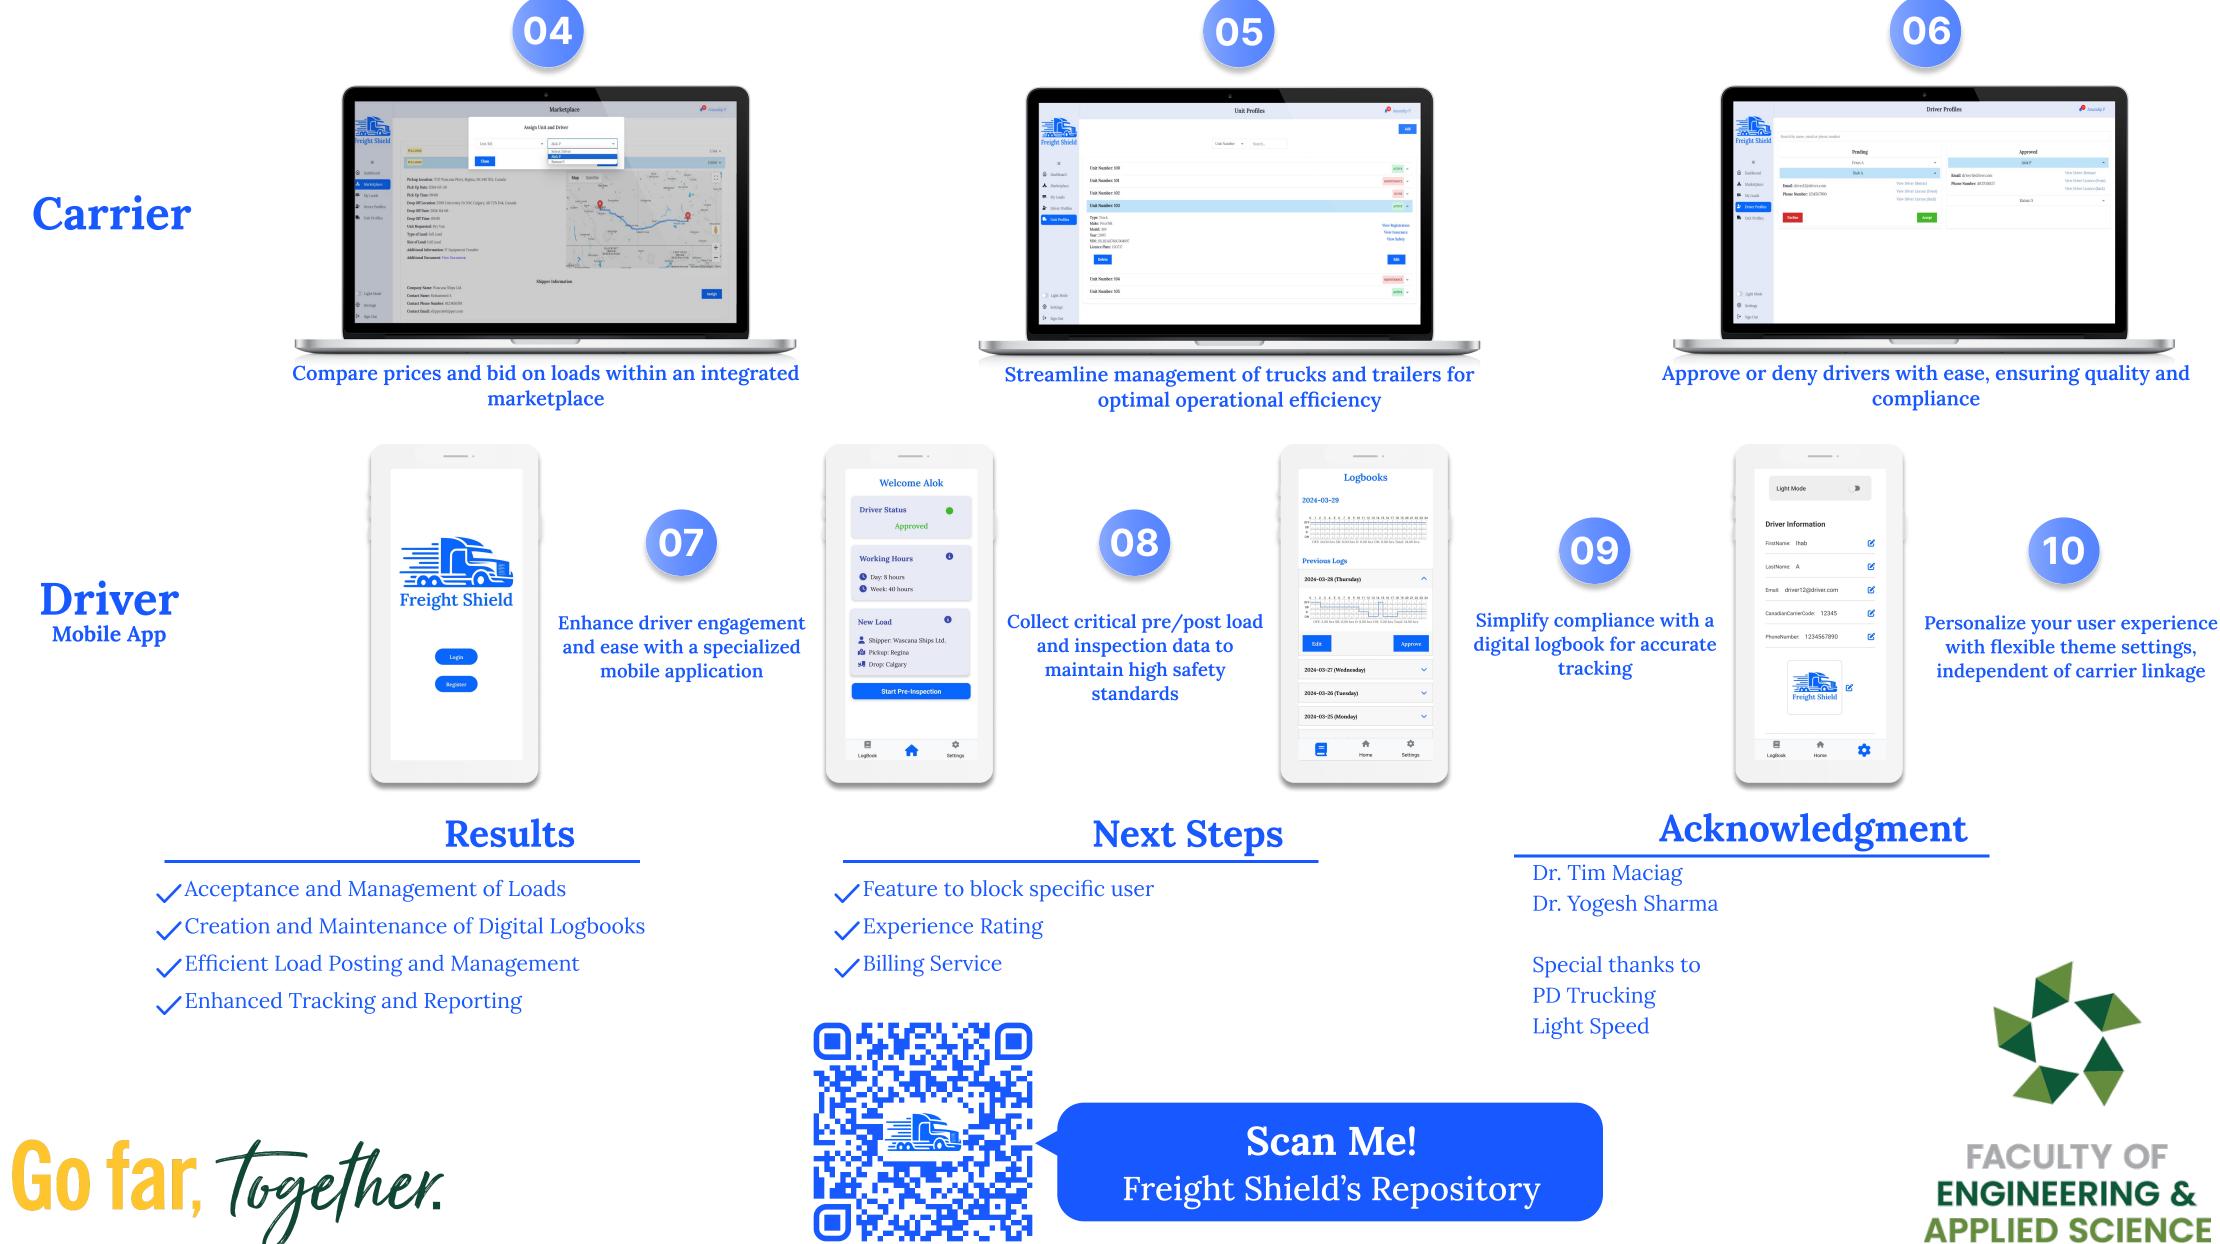

Stay informed with live shipment status updates

| Unit Profiles                        | 🔎 Amandip   | ъ Р |
|--------------------------------------|-------------|-----|
| Unit Profiles                        | 🔊 Amandip   | P P |
|                                      |             |     |
|                                      |             | Add |
| Freight Shield Unit Number V Search. |             |     |
| =                                    |             |     |
| Unit Number: 100                     | ACTIVE      | ~   |
| Unit Number: 101                     | MAINTENANCE | ~   |
| My Loads Unit Number: 102            | IN USE      | ~   |
| Driver Profiles Unit Number: 103     | ACTIVE .    |     |