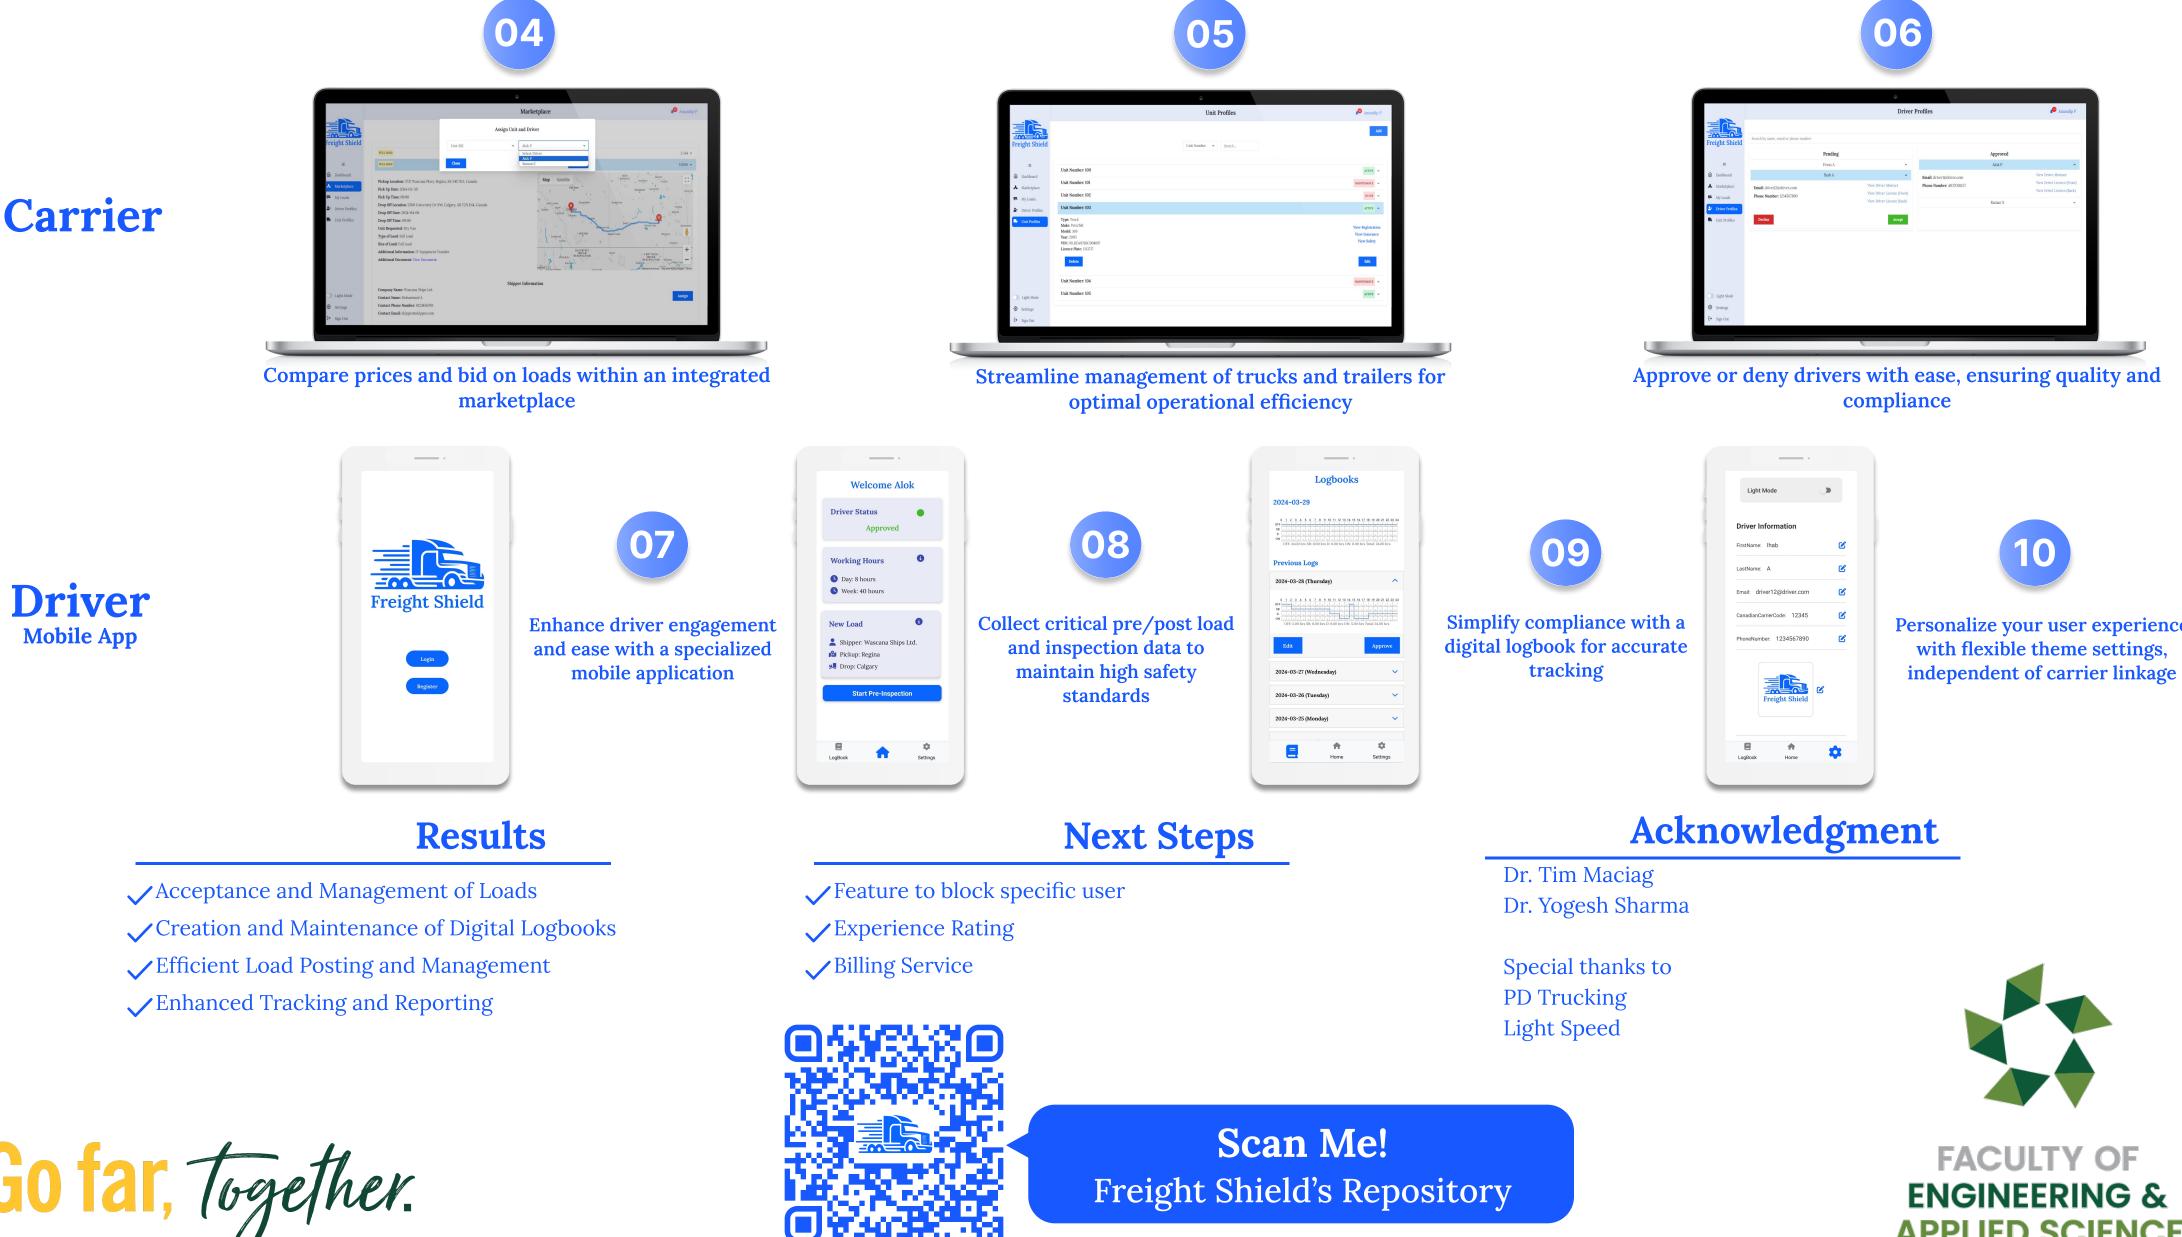

Stay informed with live shipment status updates

| Unit Profiles                        | 🔎 Amandip   | ъ Р |
|--------------------------------------|-------------|-----|
| Unit Profiles                        | 🔊 Amandip   | P P |
|                                      |             |     |
|                                      |             | Add |
| Freight Shield Unit Number V Search. |             |     |
| =                                    |             |     |
| Unit Number: 100                     | ACTIVE      | ~   |
| Unit Number: 101                     | MAINTENANCE | ~   |
| My Loads Unit Number: 102            | IN USE      | ~   |
| Driver Profiles Unit Number: 103     | ACTIVE .    |     |