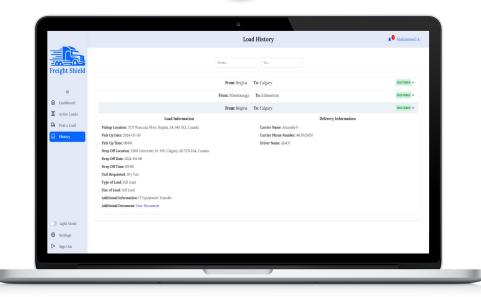

|                      |              |

Stay informed with live shipment status updates



| Unit Profiles                        | 🔎 Amandip   | ъ Р |
|--------------------------------------|-------------|-----|
| Unit Profiles                        | 🔊 Amandip   | P P |
|                                      |             |     |
|                                      |             | Add |
| Freight Shield Unit Number V Search. |             |     |
| =                                    |             |     |
| Unit Number: 100                     | ACTIVE      | ~   |
| Unit Number: 101                     | MAINTENANCE | ~   |
| My Loads Unit Number: 102            | IN USE      | ~   |
| Driver Profiles Unit Number: 103     | ACTIVE .    |     |





Access and review a complete record of past loads for insight and analysis