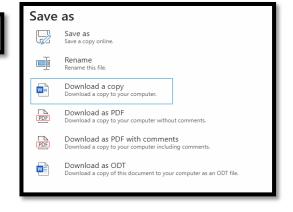

Save as

## Steps to Move a Document from OneDrive to T-Drive:

- 1. Open the Document
- 2. In the top left corner, click File
- 3. Click Save as
- 4. Click Download a copy
- 5. Open the file location and save the copy to the T-Drive