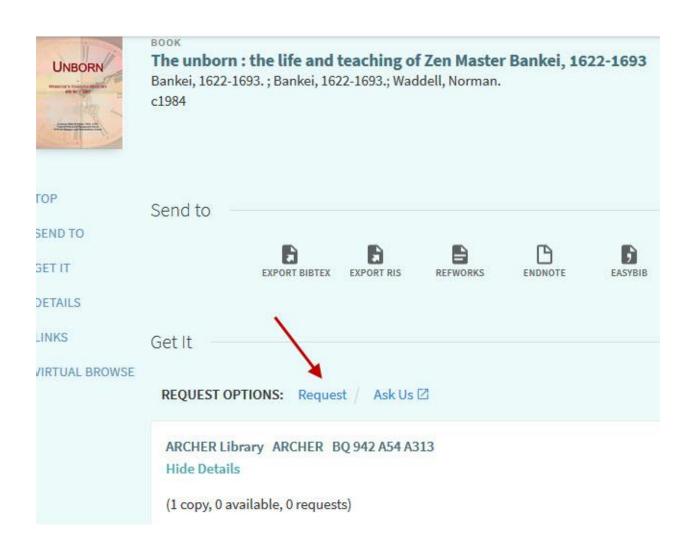

1) Place a **recal**l on this book or any other library item that is charged out by signing into your library account with your uregina.ca username and password.

|                | BOOK<br><b>The unborn : the life and teaching of Zen Master Bankei, 1622-1693</b><br>Bankei, 1622-1693.; Bankei, 1622-1693.; Waddell, Norman.<br>c1984 |                                    |                                   |       |         |                       |                 |          |  |
|----------------|--------------------------------------------------------------------------------------------------------------------------------------------------------|------------------------------------|-----------------------------------|-------|---------|-----------------------|-----------------|----------|--|
| ТОР            | Send to                                                                                                                                                |                                    |                                   |       |         |                       |                 |          |  |
| SEND TO        |                                                                                                                                                        |                                    | <b>II</b> N                       |       |         |                       | 0               | -        |  |
| GET IT         | EXPORT BIBTEX EXPORT                                                                                                                                   | RIS                                | REFWORKS E                        |       | EASYBIB | <b>77</b><br>CITATION | PERMALINK       | PRINT    |  |
| DETAILS        |                                                                                                                                                        |                                    |                                   |       |         |                       |                 |          |  |
| LINKS          | Get It                                                                                                                                                 |                                    |                                   |       | - \     |                       |                 |          |  |
| VIRTUAL BROWSE |                                                                                                                                                        |                                    |                                   |       |         | ×                     |                 |          |  |
|                |                                                                                                                                                        | Sign-in for more options 👌 Sign in |                                   |       |         |                       |                 |          |  |
|                | REQUEST OPTIONS: Ask Us                                                                                                                                |                                    |                                   |       |         |                       |                 |          |  |
|                | ARCHER Library ARCHER BQ 942 A54 A313<br>Hide Details                                                                                                  |                                    |                                   |       |         |                       |                 |          |  |
|                | (1 copy, 0 available, 0 requests)                                                                                                                      |                                    |                                   |       |         |                       |                 |          |  |
|                | 1 - 1 of 1 Records                                                                                                                                     |                                    |                                   |       |         |                       |                 |          |  |
|                | BARCODE                                                                                                                                                | TYPE                               | POLICY                            | DESCR | IPTION  | STATUS                |                 |          |  |
|                | 31957002459257                                                                                                                                         | Book                               | Loanable On loan until 09/01/2017 |       |         |                       | 09/01/2017 19:4 | 5:00 CST |  |

2) Click on the Request button in the middle of the screen.

- 3) You will get a Quick Find Request form like the one below. Include the following information:
  - Material Type: Book
  - Terms of Use: Dependent on your user group.
  - **Pickup At**: Automatically selects the library which owns the item.
  - Not Needed After: The default is 30 days.
  - **Comment**: Include your name, phone number, and email. If you are a long distance student, signify that you're with **UREAD**.