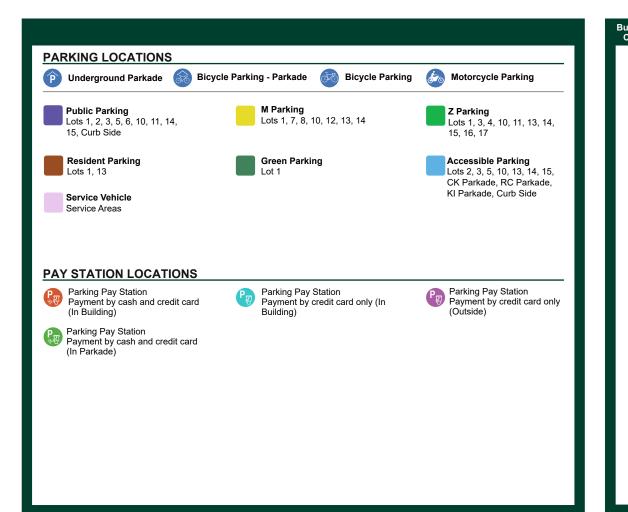

| uilding<br>Code | Building and Address                                          | Map<br>Grid |
|-----------------|---------------------------------------------------------------|-------------|
|                 | MAIN CAMPUS                                                   |             |
| AH              | Administration-Humanities, 3719 wīnkaškon Loop                | C4          |
| СМ              | Campion College, 3825 Lee Gren Avenue                         | C5          |
| СК              | Centre for Kinesiology, Health and Sport, 3925 Goldenrod Loop | C5          |
| CL              | Classroom, 3707 Sureau Loop                                   | B4          |
| СТ              | La Cité, 3727 Sagittaire Lane                                 | C5          |
| CW