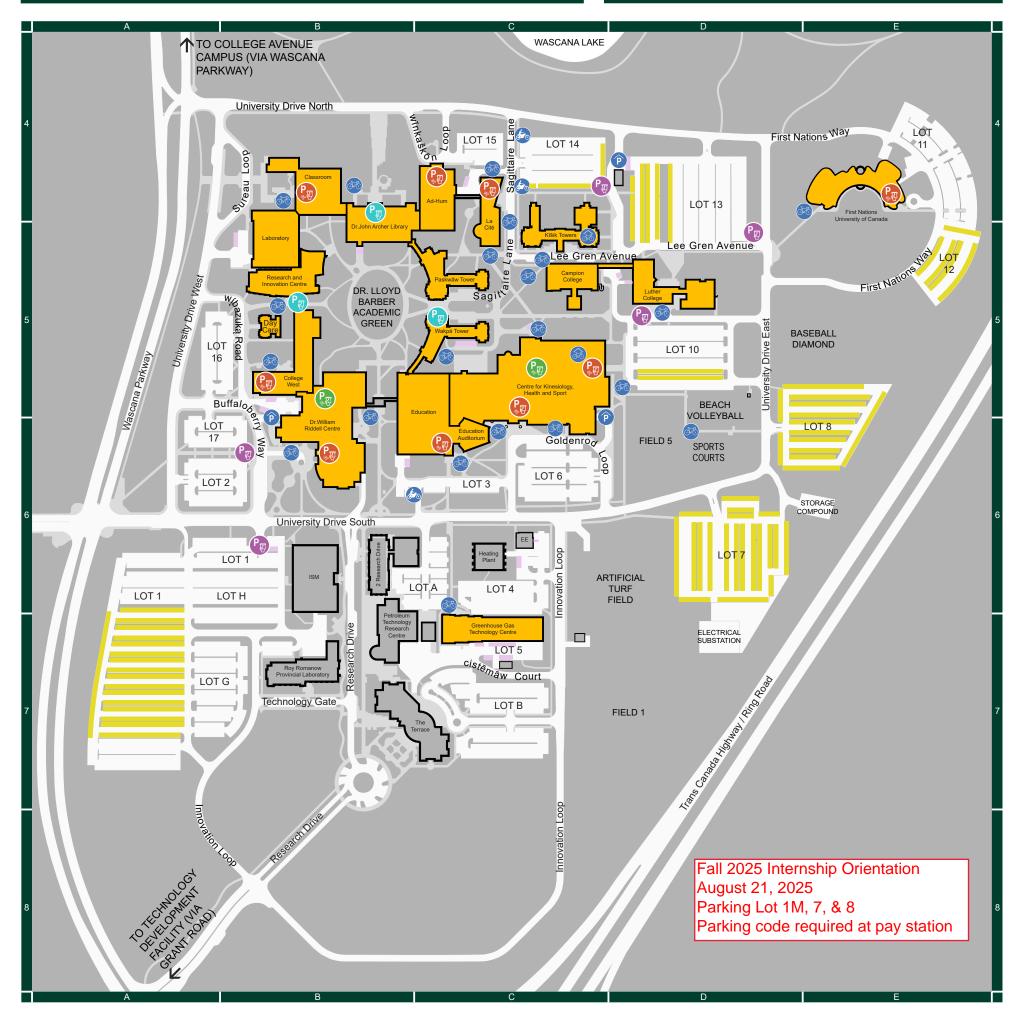

| uilding<br>Code | Building and Address                                          | Map<br>Grid |
|-----------------|---------------------------------------------------------------|-------------|
|                 | MAIN CAMPUS                                                   |             |
| AH              | Administration-Humanities, 3719 wīnkaškon Loop                | C4          |
| СМ              | Campion College, 3825 Lee Gren Avenue                         | C5          |
| СК              | Centre for Kinesiology, Health and Sport, 3925 Goldenrod Loop | C5          |
| CL              | Classroom, 3707 Sureau Loop                                   | B4          |
| СТ              | La Cité, 3727 Sagittaire Lane                                 | C5          |
| CW              | College West, 3903 wįbazuką Road                              | B5          |
| DC              | Day Care, 3809 wįbazuką Road                                  | B5          |
| EA              | Education Auditorium, 3919 University Drive South             | C6          |
| ED              | Education, 3919 University Drive South                        | C5          |
| FN              | First Nations University of Canada, 1 First Nations Way       | E4          |
| GG              | Greenhouse Gas Technology Centre (GGTC), 4029 cistēmāw Court  | C7          |
| HP              | Heating Plant, 4005 Innovation Loop                           | C6          |
| KI              | Kīšik Towers, 3747 Lee Gren Avenue                            | C5          |
| LB              | Laboratory, 3711 Sureau Loop                                  | B5          |
| LC              | Luther College, 3829 Lee Gren Avenue                          | D5          |
| LY              | Dr. John Archer Library, 3715 University Drive North          | B5          |
| PA              | Paskwāw Tower, 3817 Sagittaire Lane                           | C5          |
| RC              | Dr. William Riddell Centre, 3907 Buffaloberry Way             | B6          |
| RI              | Research and Innovation Centre, 3805 wibazuką Road            | B5          |
| TD              | Technology Development Facility, 3303 Grant Road              |             |
| WA              | Wakpá Tower, 3821 Sagittaire Lane                             | C5          |
|                 | INNOVATION PLACE                                              |             |
| 2R              | 2 Research Drive, 2 Research Drive                            | B6          |
| 5R              | Roy Romanow Provincial Laboratory, 5 Research Drive           | B7          |
| 6R              | Petroleum Technology Research Centre (PTRC), 6 Research Drive | B7          |
| 10R             | The Terrace, 10 Research Drive                                | B7          |

B6

ISM ISM, 1 Research Drive