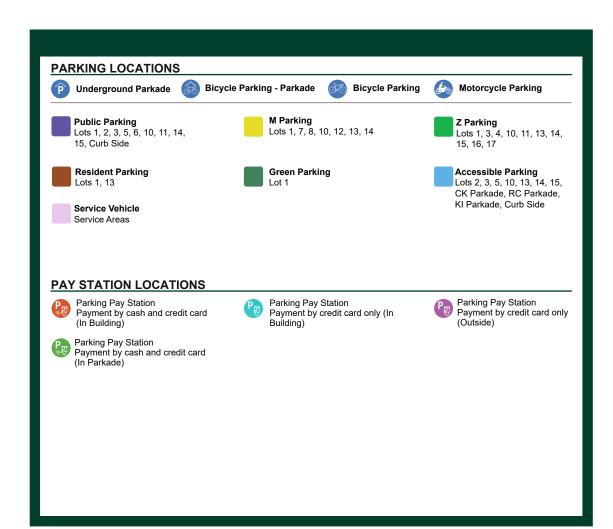

| Building<br>Code | Building and Address                                          | Map<br>Grid |
|------------------|---------------------------------------------------------------|-------------|
|                  | MAIN CAMPUS                                                   |             |
| AH               | Administration-Humanities, 3719 wīnkaškōn Loop                | C4          |
| СМ               | Campion College, 3825 Lee Gren Avenue                         | C5          |
| СК               | Centre for Kinesiology, Health and Sport, 3925 Goldenrod Loop | C5          |
| CL               | Classroom, 3707 Sureau Loop                                   | B4          |
| CT               | La Cité, 3727 Sagittaire Lane                                 | C5          |
| CW