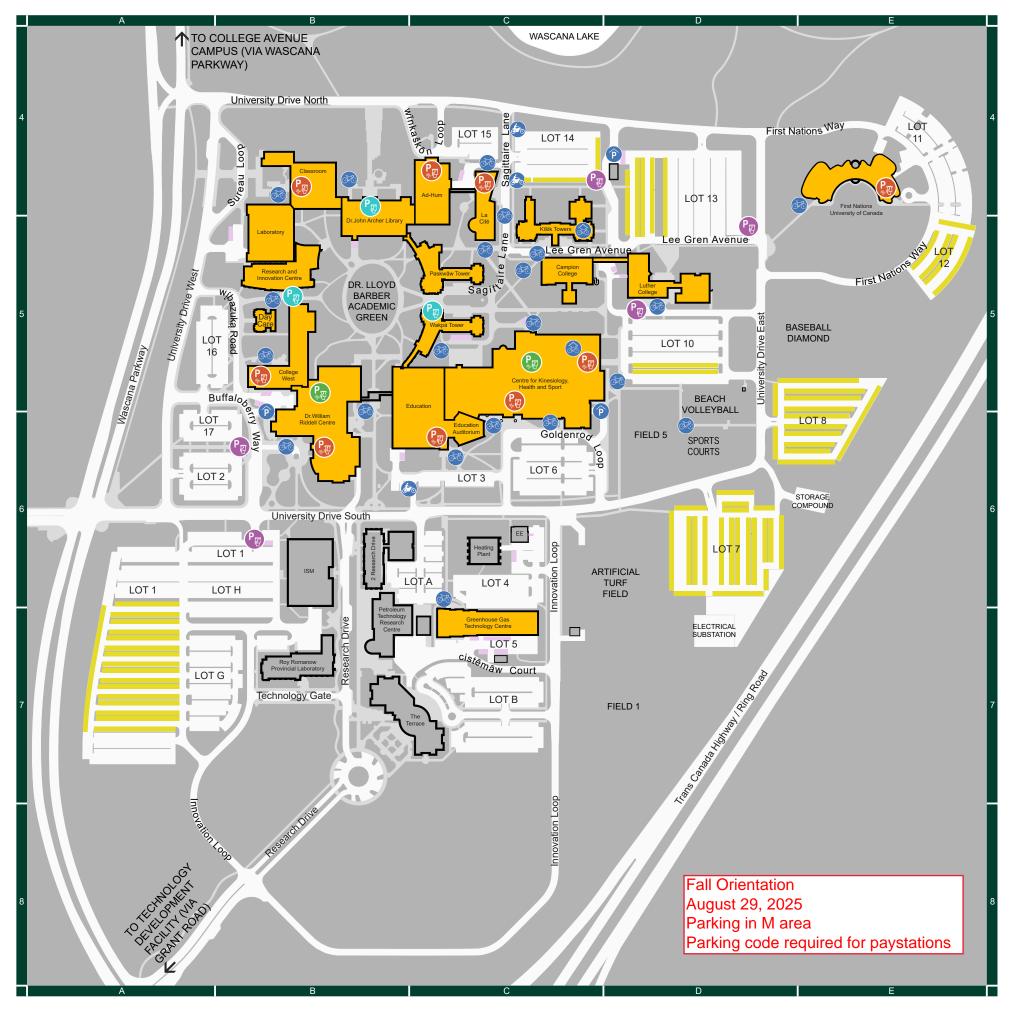

| Building<br>Code | Building and Address                                          | Map<br>Grid |
|------------------|---------------------------------------------------------------|-------------|
|                  | MAIN CAMPUS                                                   |             |
| AH               | Administration-Humanities, 3719 wīnkaškōn Loop                | C4          |
| СМ               | Campion College, 3825 Lee Gren Avenue                         | C5          |
| СК               | Centre for Kinesiology, Health and Sport, 3925 Goldenrod Loop | C5          |
| CL               | Classroom, 3707 Sureau Loop                                   | B4          |
| CT               | La Cité, 3727 Sagittaire Lane                                 | C5          |
| CW               | College West, 3903 wįbazuką Road                              | B5          |
| DC               | Day Care, 3809 wįbazuką Road                                  | B5          |
| EA               | Education Auditorium, 3919 University Drive South             | C6          |
| ED               | Education, 3919 University Drive South                        | C5          |
| FN               | First Nations University of Canada, 1 First Nations Way       | E4          |
| GG               | Greenhouse Gas Technology Centre (GGTC), 4029 cistēmāw Court  | C7          |
| HP               | Heating Plant, 4005 Innovation Loop                           | C6          |
| KI               | Kīšik Towers, 3747 Lee Gren Avenue                            | C5          |
| LB               | Laboratory, 3711 Sureau Loop                                  | B5          |
| LC               | Luther College, 3829 Lee Gren Avenue                          | D5          |
| LY               | Dr. John Archer Library, 3715 University Drive North          | B5          |
| PA               | Paskwāw Tower, 3817 Sagittaire Lane                           | C5          |
| RC               | Dr. William Riddell Centre, 3907 Buffaloberry Way             | В6          |
| RI               | Research and Innovation Centre, 3805 wįbazuką Road            | B5          |
| TD               | Technology Development Facility, 3303 Grant Road              |             |
| WA               | Wakpá Tower, 3821 Sagittaire Lane                             | C5          |
|                  | INNOVATION PLACE                                              |             |
| 2R               | 2 Research Drive, 2 Research Drive                            | В6          |
| 5R               | Roy Romanow Provincial Laboratory, 5 Research Drive           | В7          |
| 6R               | Petroleum Technology Research Centre (PTRC), 6 Research Drive | В7          |
| 10R              | The Terrace, 10 Research Drive                                | В7          |
| ISM              | ISM, 1 Research Drive                                         | В6          |
|                  |                                                               |             |