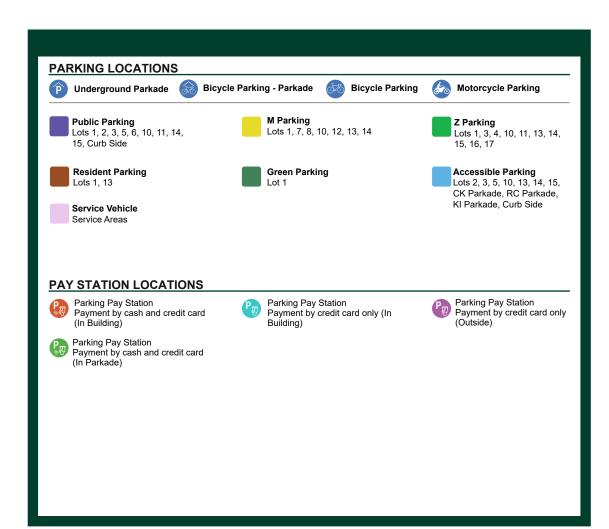

| Building<br>Code | Building and Address                                          | Map<br>Grid |
|------------------|---------------------------------------------------------------|-------------|
|                  | MAIN CAMPUS                                                   |             |
| AH               | Administration-Humanities, 3719 wīnkaškōn Loop                | C4          |
| CM               | Campion College, 3825 Lee Gren Avenue                         | C5          |
| CK               | Centre for Kinesiology, Health and Sport, 3925 Goldenrod Loop | C5          |
| CL               | Classroom, 3707 Sureau Loop                                   | B4          |
| CT               | La Cité, 3727 Sagittaire Lane                                 | C5          |
| CW