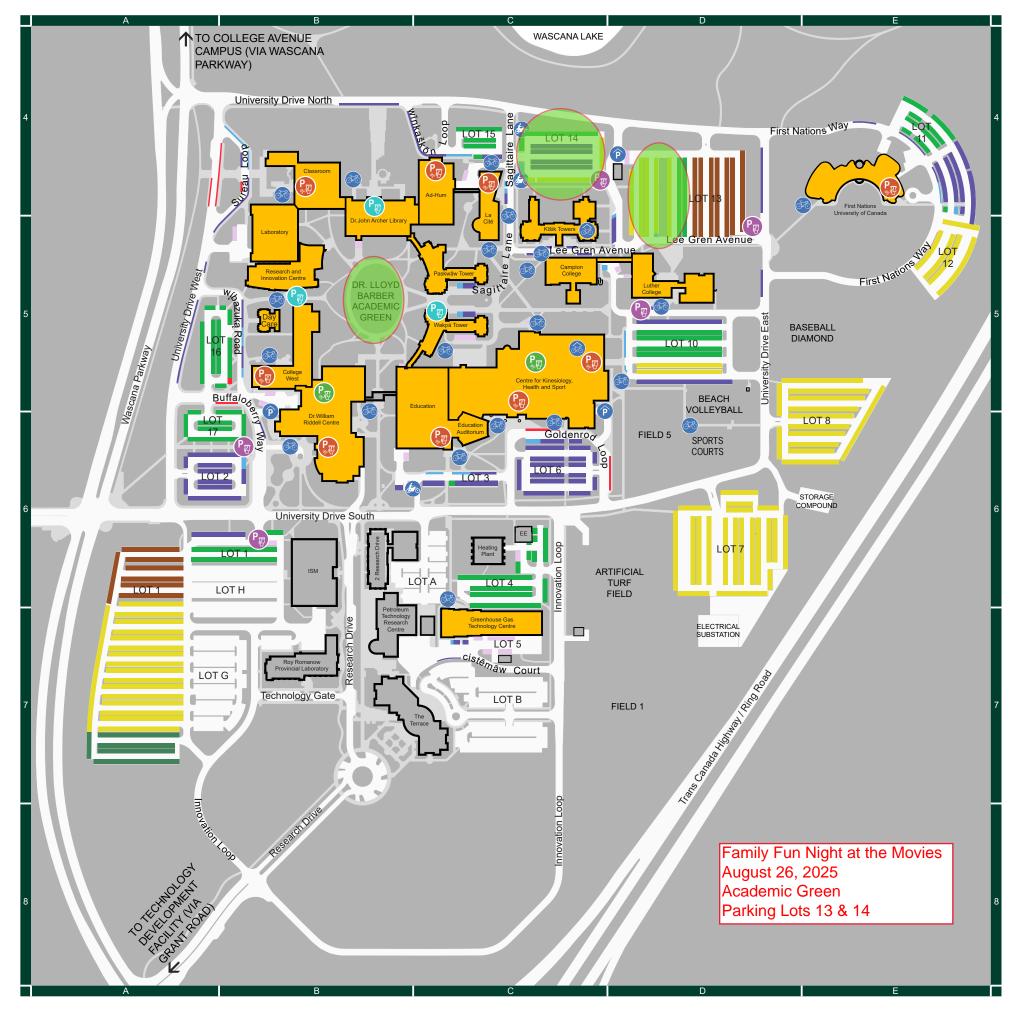

|
| WA               | Wakpá Tower, 3821 Sagittaire Lane                             | C5          |
|                  | INNOVATION PLACE                                              |             |
| 2R               | 2 Research Drive, 2 Research Drive                            | В6          |
| 5R               | Roy Romanow Provincial Laboratory, 5 Research Drive           | B7          |
| 6R               | Petroleum Technology Research Centre (PTRC), 6 Research Drive | B7          |
| 10R              | The Terrace, 10 Research Drive                                | B7          |
| ISM              | ISM. 1 Research Drive                                         | B6          |
| 10111            | ,                                                             | 50          |