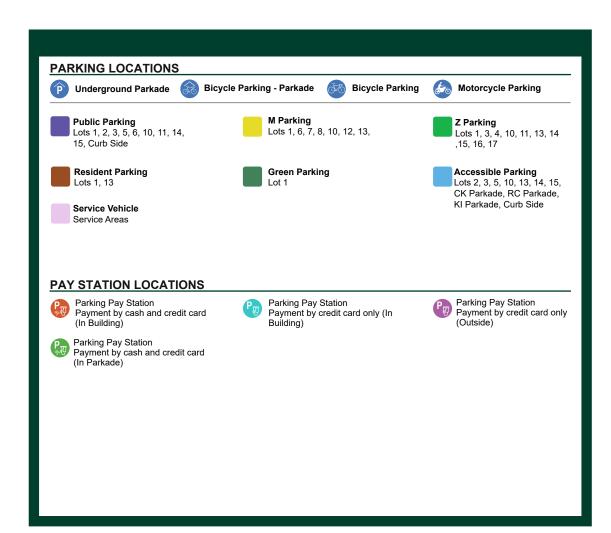

| Building<br>Code | Building and Address                                          | Map<br>Grid |
|------------------|---------------------------------------------------------------|-------------|
|                  | MAIN CAMPUS                                                   |             |
| AH               | Administration-Humanities, 3719 wīnkaškōn Loop                | C4          |
| СМ               | Campion College, 3825 Lee Gren Avenue                         | C5          |
| CK               | Centre for Kinesiology, Health and Sport, 3925 Goldenrod Loop | C5          |
| CL               | Classroom, 3707 Sureau Loop                                   | B4          |
| CT               | La Cité, 3727 Sagittaire Lane                                 | C5          |
| CW               | College West, 3903 wįbazuką Road                              | B5          |
| DC               | Day Care, 3809 wįbazuką Road                                  | B5          |
| EA               | Education Auditorium, 3919 University Drive South             | C6          |
| ED               | Education, 3919 University Drive South                        | C5          |
| FN               | First Nations University of Canada, 1 First Nations Way       | E4          |
| GG               | Greenhouse Gas Technology Centre (GGTC), 4029 cistēmāw Court  | C7          |
| HP               | Heating Plant, 4005 Innovation Loop                           | C6          |
| KI               | Kīšik Towers, 3747 Lee Gren Avenue                            | C5          |
| LB               | Laboratory, 3711 Sureau Loop                                  | B5          |
| LC               | Luther College, 3829 Lee Gren Avenue                          | D5          |
| LY               | Dr. John Archer Library, 3715 University Drive North          | B5          |
| PA               | Paskwāw Tower, 3817 Sagittaire Lane                           | C5          |
| RC               | Dr. William Riddell Centre, 3907 Buffaloberry Way             | B6          |
| RI               | Research and Innovation Centre, 3805 wįbazuką Road            | B5          |
| TD               | Technology Development Facility, 3303 Grant Road              |             |
| WA               | Wakpá Tower, 3821 Sagittaire Lane                             | C5          |
|                  | INNOVATION BLACE                                              |             |
| 0.0              | INNOVATION PLACE                                              | De          |
| 2R               | 2 Research Drive, 2 Research Drive                            | B6<br>B7    |
| 5R               | Roy Romanow Provincial Laboratory, 5 Research Drive           | В7<br>В7    |
| 6R               | Petroleum Technology Research Centre (PTRC), 6 Research Drive | В7<br>В7    |
| 10R              | The Terrace, 10 Research Drive                                |             |
| ISM              | ISM, 1 Research Drive                                         | B6          |
|                  |                                                               |             |