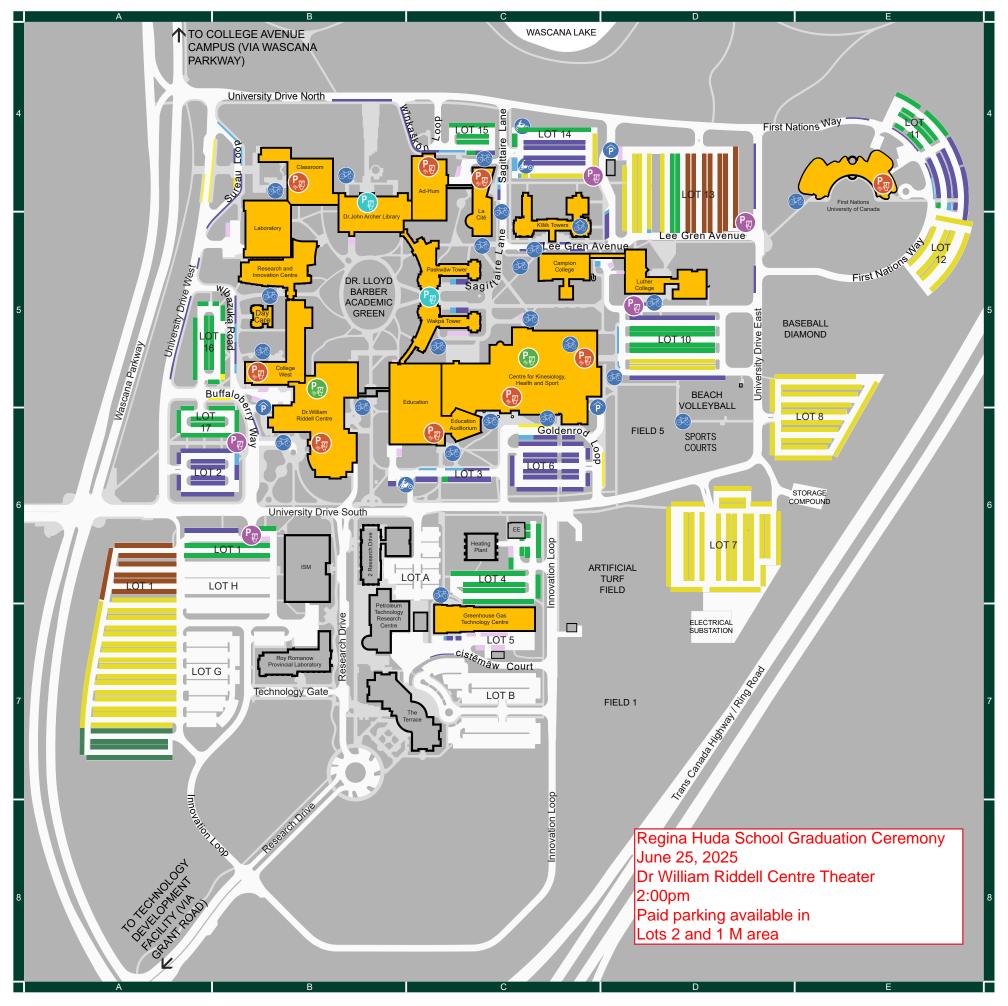

| Building<br>Code | Building and Address                                          | Map<br>Grid |
|------------------|---------------------------------------------------------------|-------------|
|                  | MAIN CAMPUS                                                   |             |
| AH               | Administration-Humanities, 3719 wīnkaškōn Loop                | C4          |
| СМ               | Campion College, 3825 Lee Gren Avenue                         | C5          |
| CK               | Centre for Kinesiology, Health and Sport, 3925 Goldenrod Loop | C5          |
| CL               | Classroom, 3707 Sureau Loop                                   | B4          |
| CT               | La Cité, 3727 Sagittaire Lane                                 | C5          |
| CW               | College West, 3903 wįbazuką Road                              | B5          |
| DC               | Day Care, 3809 wįbazuką Road                                  | B5          |
| EA               | Education Auditorium, 3919 University Drive South             | C6          |
| ED               | Education, 3919 University Drive South                        | C5          |
| FN               | First Nations University of Canada, 1 First Nations Way       | E4          |
| GG               | Greenhouse Gas Technology Centre (GGTC), 4029 cistēmāw Court  | C7          |
| HP               | Heating Plant, 4005 Innovation Loop                           | C6          |
| KI               | Kīšik Towers, 3747 Lee Gren Avenue                            | C5          |
| LB               | Laboratory, 3711 Sureau Loop                                  | B5          |
| LC               | Luther College, 3829 Lee Gren Avenue                          | D5          |
| LY               | Dr. John Archer Library, 3715 University Drive North          | B5          |
| PA               | Paskwāw Tower, 3817 Sagittaire Lane                           | C5          |
| RC               | Dr. William Riddell Centre, 3907 Buffaloberry Way             | B6          |
| RI               | Research and Innovation Centre, 3805 wįbazuką Road            | B5          |
| TD               | Technology Development Facility, 3303 Grant Road              |             |
| WA               | Wakpá Tower, 3821 Sagittaire Lane                             | C5          |
|                  | INNOVATION BLACE                                              |             |
| 0.0              | INNOVATION PLACE                                              | De          |
| 2R               | 2 Research Drive, 2 Research Drive                            | B6<br>B7    |
| 5R               | Roy Romanow Provincial Laboratory, 5 Research Drive           | В7<br>В7    |
| 6R               | Petroleum Technology Research Centre (PTRC), 6 Research Drive | В7<br>В7    |
| 10R              | The Terrace, 10 Research Drive                                |             |
| ISM              | ISM, 1 Research Drive                                         | B6          |
|                  |                                                               |             |