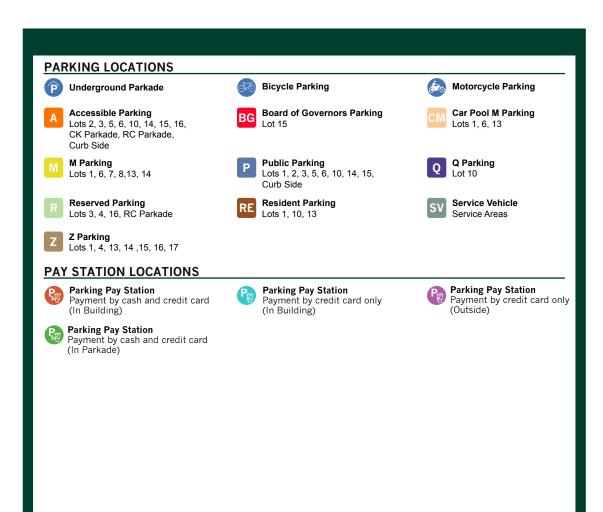

| Building<br>Code | Building and Address                                          | Map<br>Grid |
|------------------|---------------------------------------------------------------|-------------|
|                  | MAIN CAMPUS                                                   |             |
| AH               | Administration-Humanities, 3719 wīnkaškōn Loop                | C4          |
| CM               | Campion College, 3825 Lee Gren Avenue                         | C5          |
| СК               | Centre for Kinesiology, Health and Sport, 3925 Goldenrod Loop | C5          |
| CL               | Classroom, 3707 Sureau Loop                                   | B4          |
| CT               | La Cité, 3727 Sagittaire Lane                                 | C5          |
| CW