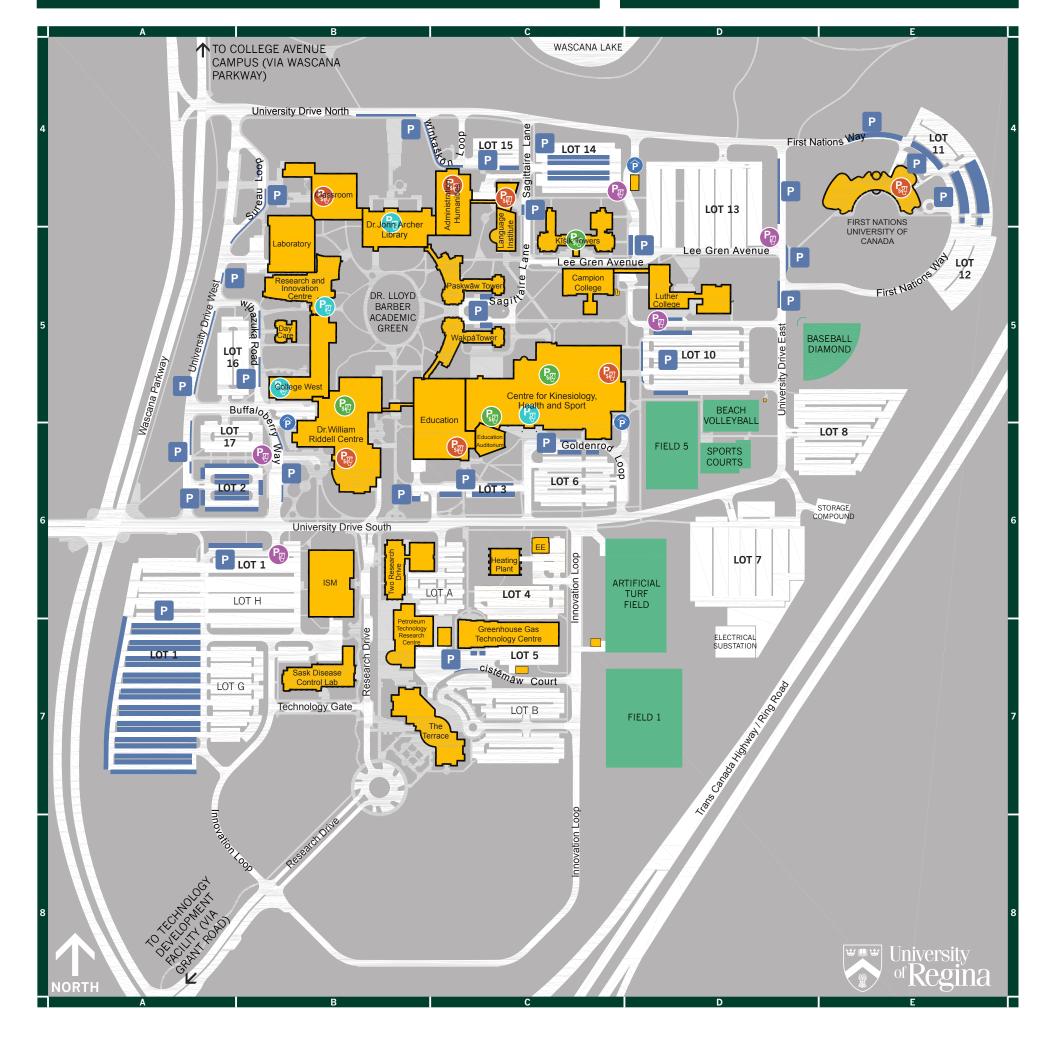

| Building<br>Code | Building and Address                                          | Map<br>Grid |
|------------------|---------------------------------------------------------------|-------------|
|                  | MAIN CAMPUS                                                   |             |
| AH               | Administration-Humanities, 3719 wīnkaškōn Loop                | C4          |
| CM               | Campion College, 3825 Lee Gren Avenue                         | C5          |
| СК               | Centre for Kinesiology, Health and Sport, 3925 Goldenrod Loop | C5          |
| CL               | Classroom, 3707 Sureau Loop                                   | B4          |
| CT               | La Cité, 3727 Sagittaire Lane                                 | C5          |
| CW               | College West, 3903 wįbazuką Road                              | B5          |
| DC               | Day Care, 3809 wįbazuką Road                                  | B5          |
| EA               | Education Auditorium, 3919 University Drive South             | C6          |
| ED               | Education, 3919 University Drive South                        | C5          |
| FN               | First Nations University of Canada, 1 First Nations Way       | E4          |
| GG               | Greenhouse Gas Technology Centre (GGTC), 4029 cistēmāw Court  | C7          |
| HP               | Heating Plant, 4005 Innovation Loop                           | C6          |
| KI               | Kīšik Towers, 3747 Lee Gren Avenue                            | C5          |
| LB               | Laboratory, 3711 Sureau Loop                                  | B5          |
| LC               | Luther College, 3829 Lee Gren Avenue                          | D5          |
| LY               | Dr. John Archer Library, 3715 University Drive North          | B5          |
| PA               | Paskwāw Tower, 3817 Sagittaire Lane                           | C5          |
| RC               | Dr. William Riddell Centre, 3907 Buffaloberry Way             | В6          |
| RI               | Research and Innovation Centre, 3805 wįbazuką Road            | B5          |
| TD               | Technology Development Facility, 3303 Grant Road              |             |
| WA               | Wakpá Tower, 3821 Sagittaire Lane                             | C5          |
|                  | COLLEGE AVENUE CAMPUS                                         |             |
| СВ               | College Building, 2155 College Avenue                         | B1          |
| DH               | Darke Hall, 2255 College Avenue                               | A1          |
|                  | INNOVATION PLACE                                              |             |
| 2R               | 2 Research Drive, 2 Research Drive                            | В6          |
| 5R               | Roy Romanow Provincial Laboritory, 5 Research Drive           | В7          |
| 6R               | Petroleum Technology Research Centre (PTRC), 6 Research Drive | В7          |
| 10R              | The Terrace, 10 Research Drive                                | В7          |
| ISM              | ISM, 1 Research Drive                                         | В6          |