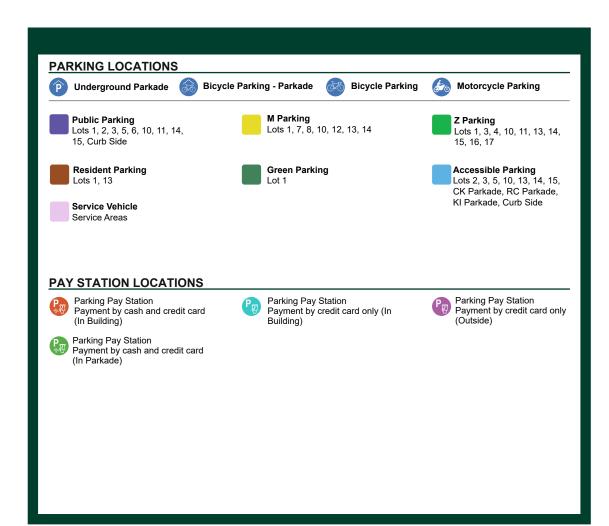

| Building<br>Code | Building and Address                                          | Map<br>Grid |
|------------------|---------------------------------------------------------------|-------------|
|                  | MAIN CAMPUS                                                   |             |
| AH               | Administration-Humanities, 3719 wīnkaškōn Loop                | C4          |
| CM               | Campion College, 3825 Lee Gren Avenue                         | C5          |
| CK               | Centre for Kinesiology, Health and Sport, 3925 Goldenrod Loop | C5          |
| CL               | Classroom, 3707 Sureau Loop                                   | B4          |
| CT               | La Cité, 3727 Sagittaire Lane                                 | C5          |
| CW