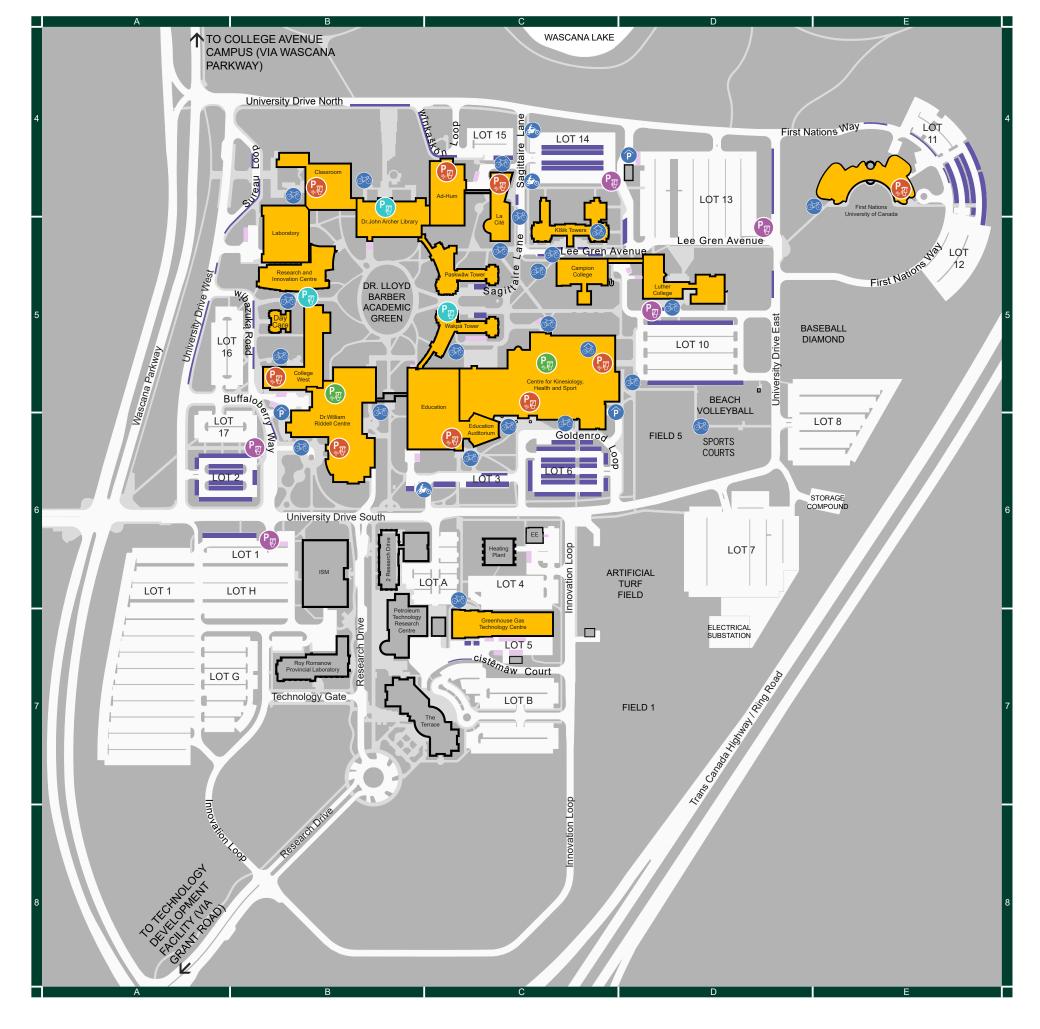

| Building<br>Code | Building and Address                                          | Map<br>Grid |
|------------------|---------------------------------------------------------------|-------------|
|                  | MAIN CAMPUS                                                   |             |
| AH               | Administration-Humanities, 3719 wīnkaškōn Loop                | C4          |
| CM               | Campion College, 3825 Lee Gren Avenue                         | C5          |
| CK               | Centre for Kinesiology, Health and Sport, 3925 Goldenrod Loop | C5          |
| CL               | Classroom, 3707 Sureau Loop                                   | B4          |
| CT               | La Cité, 3727 Sagittaire Lane                                 | C5          |
| CW               | College West, 3903 wįbazuką Road                              | B5          |
| DC               | Day Care, 3809 wįbazuką Road                                  | B5          |
| EA               | Education Auditorium, 3919 University Drive South             | C6          |
| ED               | Education, 3919 University Drive South                        | C5          |
| FN               | First Nations University of Canada, 1 First Nations Way       | E4          |
| GG               | Greenhouse Gas Technology Centre (GGTC), 4029 cistēmāw Court  | C7          |
| HP               | Heating Plant, 4005 Innovation Loop                           | C6          |
| KI               | Kīšik Towers, 3747 Lee Gren Avenue                            | C5          |
| LB               | Laboratory, 3711 Sureau Loop                                  | B5          |
| LC               | Luther College, 3829 Lee Gren Avenue                          | D5          |
| LY               | Dr. John Archer Library, 3715 University Drive North          | B5          |
| PA               | Paskwāw Tower, 3817 Sagittaire Lane                           | C5          |
| RC               | Dr. William Riddell Centre, 3907 Buffaloberry Way             | B6          |
| RI               | Research and Innovation Centre, 3805 wįbazuką Road            | B5          |
| TD               | Technology Development Facility, 3303 Grant Road              |             |
| WA               | Wakpá Tower, 3821 Sagittaire Lane                             | C5          |
|                  |                                                               |             |
|                  | INNOVATION PLACE                                              |             |
| 2R               | 2 Research Drive, 2 Research Drive                            | B6          |
| 5R               | Roy Romanow Provincial Laboratory, 5 Research Drive           | B7          |
| 6R               | Petroleum Technology Research Centre (PTRC), 6 Research Drive | B7          |
| 10R              | The Terrace, 10 Research Drive                                | B7          |
| ISM              | ISM, 1 Research Drive                                         | B6          |
| 4                |                                                               |             |