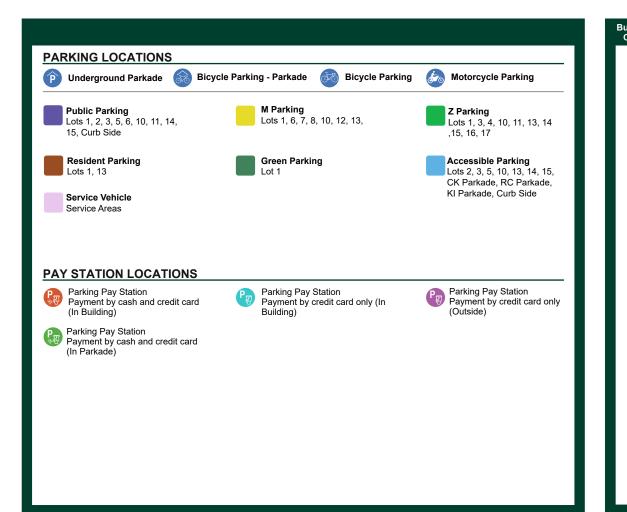

| uilding<br>Code | Building and Address                                          | Map<br>Grid |
|-----------------|---------------------------------------------------------------|-------------|
|                 | MAIN CAMPUS                                                   |             |
| AH              | Administration-Humanities, 3719 wīnkaškon Loop                | C4          |
| СМ              | Campion College, 3825 Lee Gren Avenue                         | C5          |
| СК              | Centre for Kinesiology, Health and Sport, 3925 Goldenrod Loop | C5          |
| CL              | Classroom, 3707 Sureau Loop                                   | B4          |
| СТ              | La Cité, 3727 Sagittaire Lane                                 | C5          |
| CW              | College West, 3903 wįbazuką Road                              | B5          |
| DC              | Day Care, 3809 wįbazuką Road                                  | B5          |
| EA              | Education Auditorium, 3919 University Drive South             | C6          |
| ED              | Education, 3919 University Drive South                        | C5          |
| FN              | First Nations University of Canada, 1 First Nations Way       | E4          |
| GG              | Greenhouse Gas Technology Centre (GGTC), 4029 cistēmāw Court  | C7          |
| HP              | Heating Plant, 4005 Innovation Loop                           | C6          |
| KI              | Kīšik Towers, 3747 Lee Gren Avenue                            | C5          |
| LB              | Laboratory, 3711 Sureau Loop                                  | B5          |
| LC              | Luther College, 3829 Lee Gren Avenue                          | D5          |
| LY              | Dr. John Archer Library, 3715 University Drive North          | B5          |
| PA              | Paskwāw Tower, 3817 Sagittaire Lane                           | C5          |
| RC              | Dr. William Riddell Centre, 3907 Buffaloberry Way             | B6          |
| RI              | Research and Innovation Centre, 3805 wįbazuką Road            | B5          |
| TD              | Technology Development Facility, 3303 Grant Road              |             |
| WA              | Wakpá Tower, 3821 Sagittaire Lane                             | C5          |
|                 |                                                               |             |
|                 | INNOVATION PLACE                                              |             |
| 2R              | 2 Research Drive, 2 Research Drive                            | B6          |
| 5R              | Roy Romanow Provincial Laboratory, 5 Research Drive           | B7          |
| 6R              | Petroleum Technology Research Centre (PTRC), 6 Research Drive | B7          |
| 10R             | The Terrace, 10 Research Drive                                | B7          |