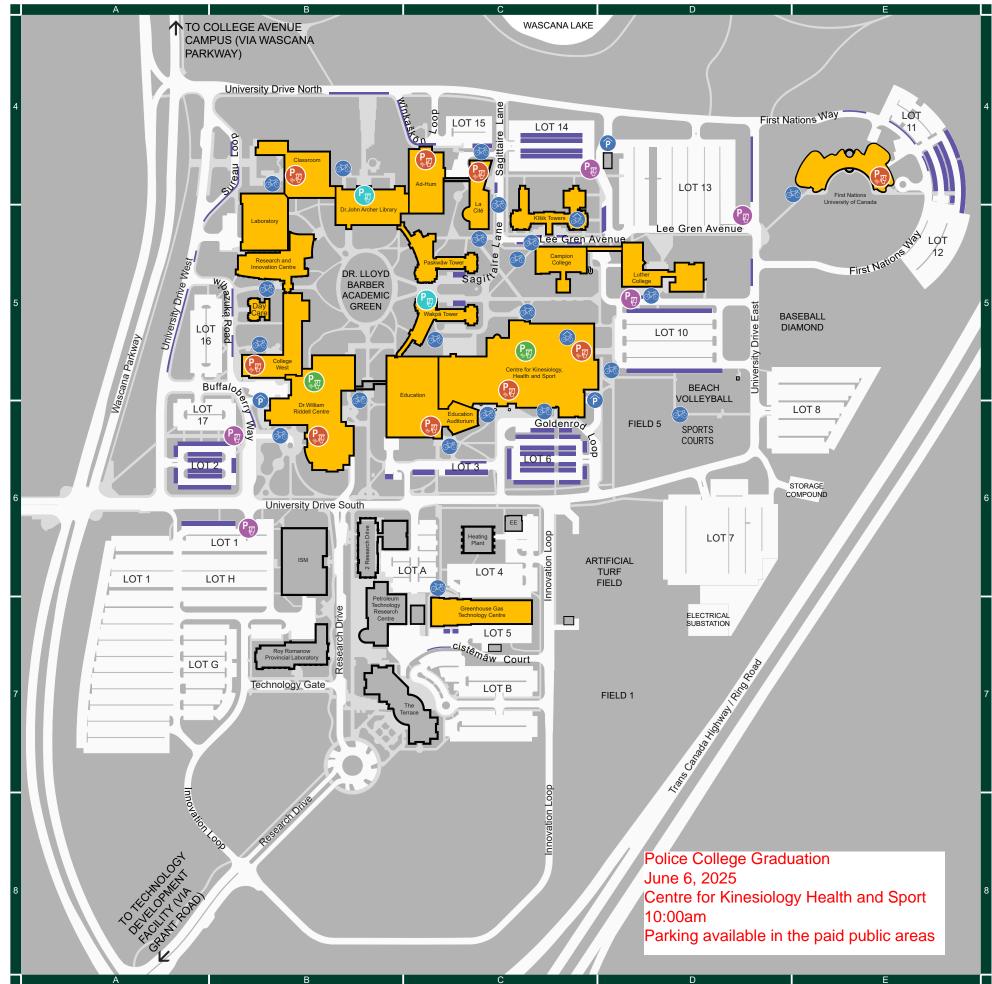

| uilding<br>Code | Building and Address                                          | Map<br>Grid |
|-----------------|---------------------------------------------------------------|-------------|
|                 | MAIN CAMPUS                                                   |             |
| AH              | Administration-Humanities, 3719 wīnkaškon Loop                | C4          |
| СМ              | Campion College, 3825 Lee Gren Avenue                         | C5          |
| СК              | Centre for Kinesiology, Health and Sport, 3925 Goldenrod Loop | C5          |
| CL              | Classroom, 3707 Sureau Loop                                   | B4          |
| СТ              | La Cité, 3727 Sagittaire Lane                                 | C5          |
| CW              | College West, 3903 wįbazuką Road                              | B5          |
| DC              | Day Care, 3809 wįbazuką Road                                  | B5          |
| EA              | Education Auditorium, 3919 University Drive South             | C6          |
| ED              | Education, 3919 University Drive South                        | C5          |
| FN              | First Nations University of Canada, 1 First Nations Way       | E4          |
| GG              | Greenhouse Gas Technology Centre (GGTC), 4029 cistēmāw Court  | C7          |
| HP              | Heating Plant, 4005 Innovation Loop                           | C6          |
| KI              | Kīšik Towers, 3747 Lee Gren Avenue                            | C5          |
| LB              | Laboratory, 3711 Sureau Loop                                  | B5          |
| LC              | Luther College, 3829 Lee Gren Avenue                          | D5          |
| LY              | Dr. John Archer Library, 3715 University Drive North          | B5          |
| PA              | Paskwāw Tower, 3817 Sagittaire Lane                           | C5          |
| RC              | Dr. William Riddell Centre, 3907 Buffaloberry Way             | B6          |
| RI              | Research and Innovation Centre, 3805 wįbazuką Road            | B5          |
| TD              | Technology Development Facility, 3303 Grant Road              |             |
| WA              | Wakpá Tower, 3821 Sagittaire Lane                             | C5          |
|                 |                                                               |             |
|                 | INNOVATION PLACE                                              |             |
| 2R              | 2 Research Drive, 2 Research Drive                            | B6          |
| 5R              | Roy Romanow Provincial Laboratory, 5 Research Drive           | B7          |
| 6R              | Petroleum Technology Research Centre (PTRC), 6 Research Drive | B7          |
| 10R             | The Terrace, 10 Research Drive                                | B7          |

B6

ISM ISM, 1 Research Drive