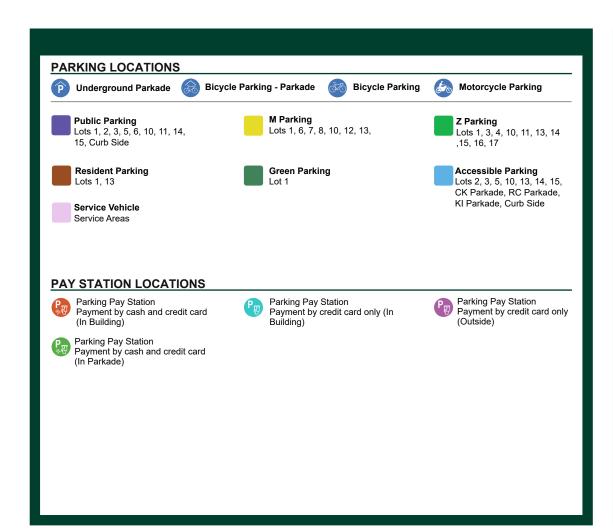

| Building<br>Code | Building and Address                                          | Map<br>Grid |
|------------------|---------------------------------------------------------------|-------------|
|                  | MAIN CAMPUS                                                   |             |
| AH               | Administration-Humanities, 3719 wīnkaškōn Loop                | C4          |
| СМ               | Campion College, 3825 Lee Gren Avenue                         | C5          |
| CK               | Centre for Kinesiology, Health and Sport, 3925 Goldenrod Loop | C5          |
| CL               | Classroom, 3707 Sureau Loop                                   | B4          |
| CT               | La Cité, 3727 Sagittaire Lane                                 | C5          |
| CW