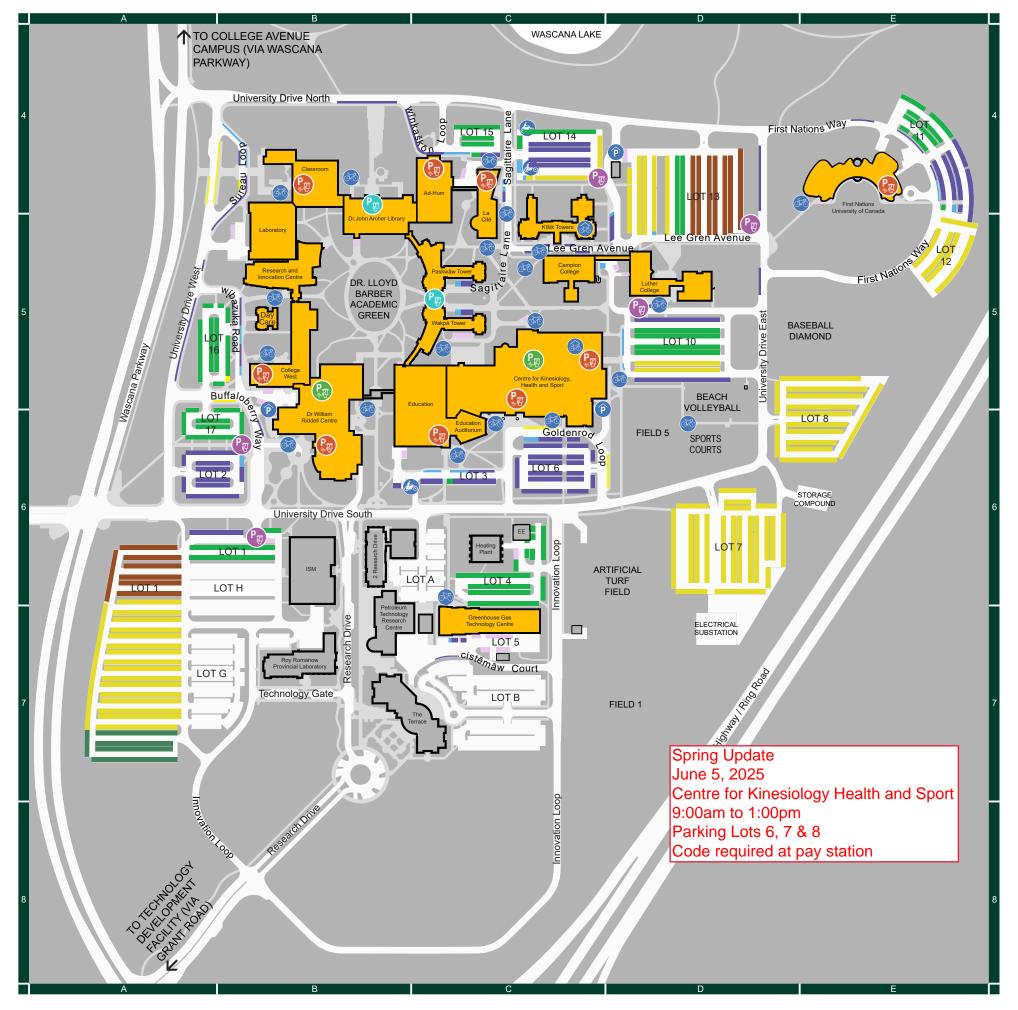

| Building<br>Code | Building and Address                                          | Map<br>Grid |
|------------------|---------------------------------------------------------------|-------------|
|                  | MAIN CAMPUS                                                   |             |
| AH               | Administration-Humanities, 3719 wīnkaškōn Loop                | C4          |
| СМ               | Campion College, 3825 Lee Gren Avenue                         | C5          |
| CK               | Centre for Kinesiology, Health and Sport, 3925 Goldenrod Loop | C5          |
| CL               | Classroom, 3707 Sureau Loop                                   | B4          |
| CT               | La Cité, 3727 Sagittaire Lane                                 | C5          |
| CW               | College West, 3903 wįbazuką Road                              | B5          |
| DC               | Day Care, 3809 wįbazuką Road                                  | B5          |
| EA               | Education Auditorium, 3919 University Drive South             | C6          |
| ED               | Education, 3919 University Drive South                        | C5          |
| FN               | First Nations University of Canada, 1 First Nations Way       | E4          |
| GG               | Greenhouse Gas Technology Centre (GGTC), 4029 cistēmāw Court  | C7          |
| HP               | Heating Plant, 4005 Innovation Loop                           | C6          |
| KI               | Kīšik Towers, 3747 Lee Gren Avenue                            | C5          |
| LB               | Laboratory, 3711 Sureau Loop                                  | B5          |
| LC               | Luther College, 3829 Lee Gren Avenue                          | D5          |
| LY               | Dr. John Archer Library, 3715 University Drive North          | B5          |
| PA               | Paskwāw Tower, 3817 Sagittaire Lane                           | C5          |
| RC               | Dr. William Riddell Centre, 3907 Buffaloberry Way             | B6          |
| RI               | Research and Innovation Centre, 3805 wįbazuką Road            | B5          |
| TD               | Technology Development Facility, 3303 Grant Road              |             |
| WA               | Wakpá Tower, 3821 Sagittaire Lane                             | C5          |
|                  |                                                               |             |
|                  | INNOVATION PLACE                                              |             |
| 2R               | 2 Research Drive, 2 Research Drive                            | B6          |
| 5R               | Roy Romanow Provincial Laboratory, 5 Research Drive           | B7          |
| 6R               | Petroleum Technology Research Centre (PTRC), 6 Research Drive | B7          |
| 10R              | The Terrace, 10 Research Drive                                | B7          |
| ISM              | ISM, 1 Research Drive                                         | B6          |
|                  |                                                               |             |