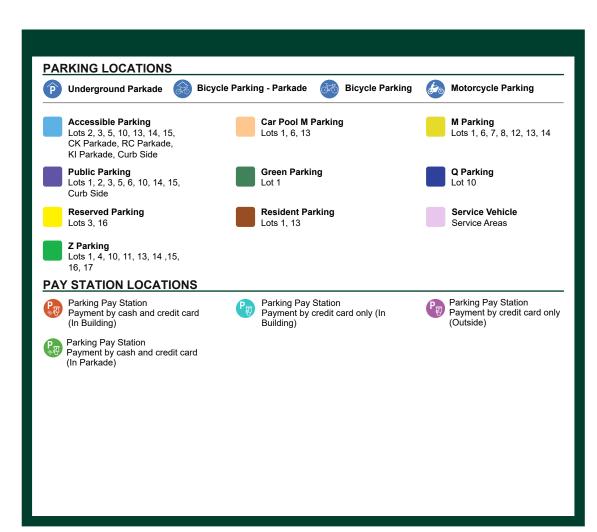

| Code | Building and Address                                          | Map<br>Grid |
|------|---------------------------------------------------------------|-------------|
|      | MAIN CAMPUS                                                   |             |
| AH   | Administration-Humanities, 3719 wīnkaškōn Loop                | C4          |
| CM   | Campion College, 3825 Lee Gren Avenue                         | C5          |
| CK   | Centre for Kinesiology, Health and Sport, 3925 Goldenrod Loop | C5          |
| CL   | Classroom, 3707 Sureau Loop                                   | B4          |
| CT   | La Cité, 3727 Sagittaire Lane                                 | C5          |
| CW   | College West, 3903 wįbazuką Road                              | B5          |
| DC   | Day Care, 3809 wįbazuką Road                                  | B5          |
| EA   | Education Auditorium, 3919 University Drive South             | C6          |
| ED   | Education, 3919 University Drive South                        | C5          |
| FN   | First Nations University of Canada, 1 First Nations Way       | E4          |
| GG   | Greenhouse Gas Technology Centre (GGTC), 4029 cistēmāw Court  | C7          |
| HP   | Heating Plant, 4005 Innovation Loop                           | C6          |
| KI   | Kīšik Towers, 3747 Lee Gren Avenue                            | C5          |
| LB   | Laboratory, 3711 Sureau Loop                                  | B5          |
| LC   | Luther College, 3829 Lee Gren Avenue                          | D5          |
| LY   | Dr. John Archer Library, 3715 University Drive North          | B5          |
| PA   | Paskwāw Tower, 3817 Sagittaire Lane                           | C5          |
| RC   | Dr. William Riddell Centre, 3907 Buffaloberry Way             | B6          |
| RI   | Research and Innovation Centre, 3805 wįbazuką Road            | B5          |
| TD   | Technology Development Facility, 3303 Grant Road              |             |
| WA   | Wakpá Tower, 3821 Sagittaire Lane                             | C5          |
|      | INNOVATION PLACE                                              |             |
| 2R   | 2 Research Drive, 2 Research Drive                            | B6          |
| 5R   | Roy Romanow Provincial Laboratory, 5 Research Drive           | B7          |
| 6R   | Petroleum Technology Research Centre (PTRC), 6 Research Drive | B7          |
| 10R  | The Terrace, 10 Research Drive                                | B7          |
| ISM  | ISM, 1 Research Drive                                         | В6          |