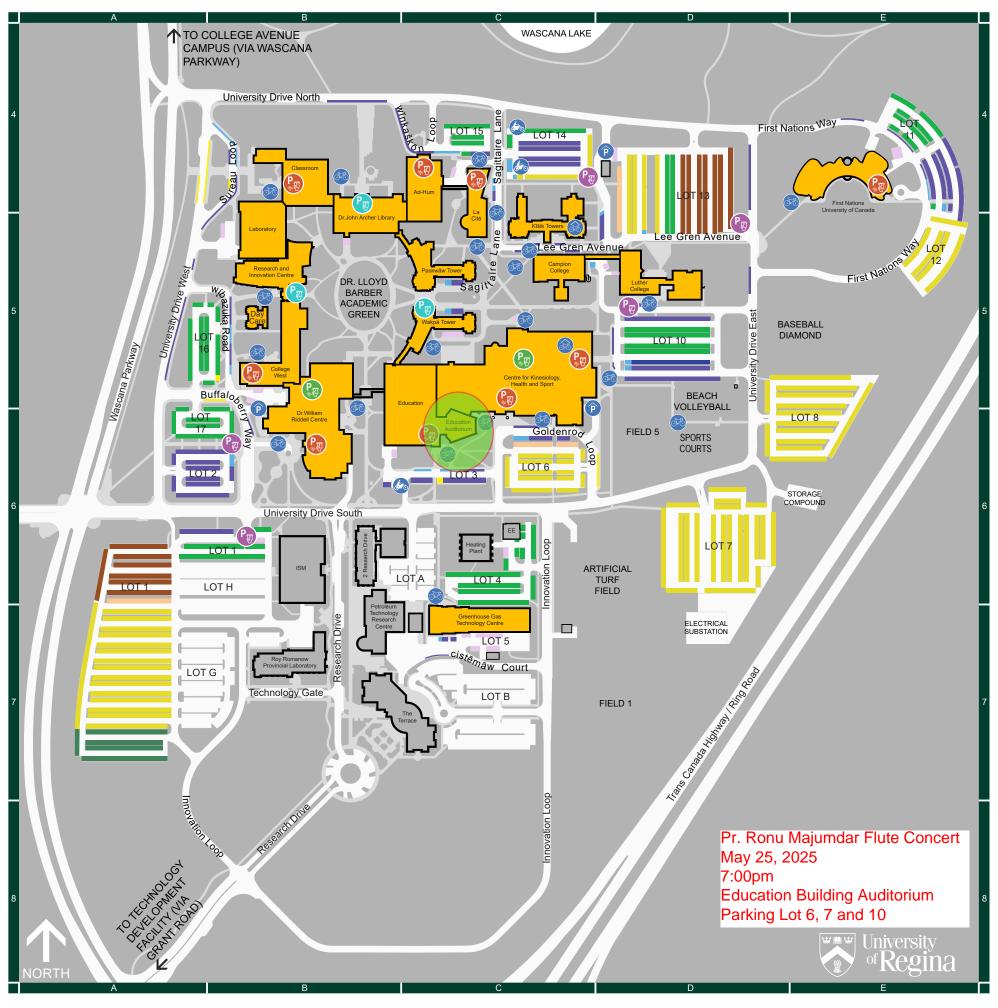

| Code | Building and Address                                          | Map<br>Grid |
|------|---------------------------------------------------------------|-------------|
|      | MAIN CAMPUS                                                   |             |
| AH   | Administration-Humanities, 3719 wīnkaškōn Loop                | C4          |
| CM   | Campion College, 3825 Lee Gren Avenue                         | C5          |
| CK   | Centre for Kinesiology, Health and Sport, 3925 Goldenrod Loop | C5          |
| CL   | Classroom, 3707 Sureau Loop                                   | B4          |
| CT   | La Cité, 3727 Sagittaire Lane                                 | C5          |
| CW   | College West, 3903 wįbazuką Road                              | B5          |
| DC   | Day Care, 3809 wįbazuką Road                                  | B5          |
| EA   | Education Auditorium, 3919 University Drive South             | C6          |
| ED   | Education, 3919 University Drive South                        | C5          |
| FN   | First Nations University of Canada, 1 First Nations Way       | E4          |
| GG   | Greenhouse Gas Technology Centre (GGTC), 4029 cistēmāw Court  | C7          |
| HP   | Heating Plant, 4005 Innovation Loop                           | C6          |
| KI   | Kīšik Towers, 3747 Lee Gren Avenue                            | C5          |
| LB   | Laboratory, 3711 Sureau Loop                                  | B5          |
| LC   | Luther College, 3829 Lee Gren Avenue                          | D5          |
| LY   | Dr. John Archer Library, 3715 University Drive North          | B5          |
| PA   | Paskwāw Tower, 3817 Sagittaire Lane                           | C5          |
| RC   | Dr. William Riddell Centre, 3907 Buffaloberry Way             | B6          |
| RI   | Research and Innovation Centre, 3805 wįbazuką Road            | B5          |
| TD   | Technology Development Facility, 3303 Grant Road              |             |
| WA   | Wakpá Tower, 3821 Sagittaire Lane                             | C5          |
|      | INNOVATION PLACE                                              |             |
| 2R   | 2 Research Drive, 2 Research Drive                            | B6          |
| 5R   | Roy Romanow Provincial Laboratory, 5 Research Drive           | B7          |
| 6R   | Petroleum Technology Research Centre (PTRC), 6 Research Drive | B7          |
| 10R  | The Terrace, 10 Research Drive                                | B7          |
| ISM  | ISM, 1 Research Drive                                         | В6          |