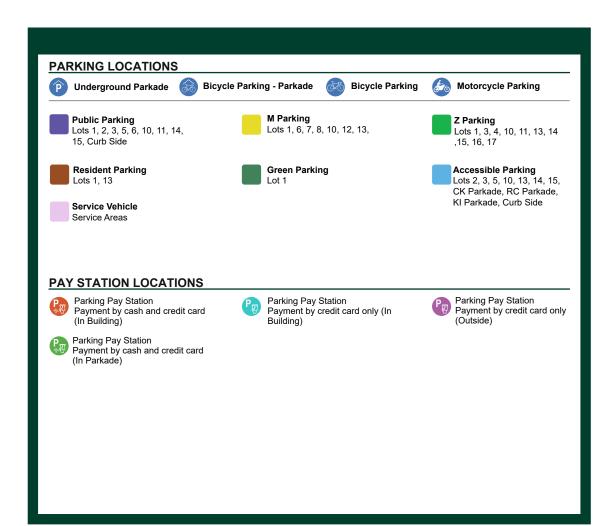

| Building<br>Code | Building and Address                                          | Map<br>Grid |
|------------------|---------------------------------------------------------------|-------------|
|                  | MAIN CAMPUS                                                   |             |
| AH               | Administration-Humanities, 3719 wīnkaškōn Loop                | C4          |
| CM               | Campion College, 3825 Lee Gren Avenue                         | C5          |
| CK               | Centre for Kinesiology, Health and Sport, 3925 Goldenrod Loop | C5          |
| CL               | Classroom, 3707 Sureau Loop                                   | B4          |
| CT               | La Cité, 3727 Sagittaire Lane                                 | C5          |
| CW               | College West, 3903 wįbazuką Road                              | B5          |
| DC               | Day Care, 3809 wįbazuką Road                                  | B5          |
| EA               | Education Auditorium, 3919 University Drive South             | C6          |
| ED               | Education, 3919 University Drive South                        | C5          |
| FN               | First Nations University of Canada, 1 First Nations Way       | E4          |
| GG               | Greenhouse Gas Technology Centre (GGTC), 4029 cistēmāw Court  | C7          |
| HP               | Heating Plant, 4005 Innovation Loop                           | C6          |
| KI               | Kīšik Towers, 3747 Lee Gren Avenue                            | C5          |
| LB               | Laboratory, 3711 Sureau Loop                                  | B5          |
| LC               | Luther College, 3829 Lee Gren Avenue                          | D5          |
| LY               | Dr. John Archer Library, 3715 University Drive North          | B5          |
| PA               | Paskwāw Tower, 3817 Sagittaire Lane                           | C5          |
| RC               | Dr. William Riddell Centre, 3907 Buffaloberry Way             | B6          |
| RI               | Research and Innovation Centre, 3805 wįbazuką Road            | B5          |
| TD               | Technology Development Facility, 3303 Grant Road              |             |
| WA               | Wakpá Tower, 3821 Sagittaire Lane                             | C5          |
|                  |                                                               |             |
|                  | INNOVATION PLACE                                              |             |
| 2R               | 2 Research Drive, 2 Research Drive                            | B6          |
| 5R               | Roy Romanow Provincial Laboratory, 5 Research Drive           | B7          |
| 6R               | Petroleum Technology Research Centre (PTRC), 6 Research Drive | B7          |
| 10R              | The Terrace, 10 Research Drive                                | B7          |
| ISM              | ISM, 1 Research Drive                                         | B6          |
| 4                |                                                               |             |