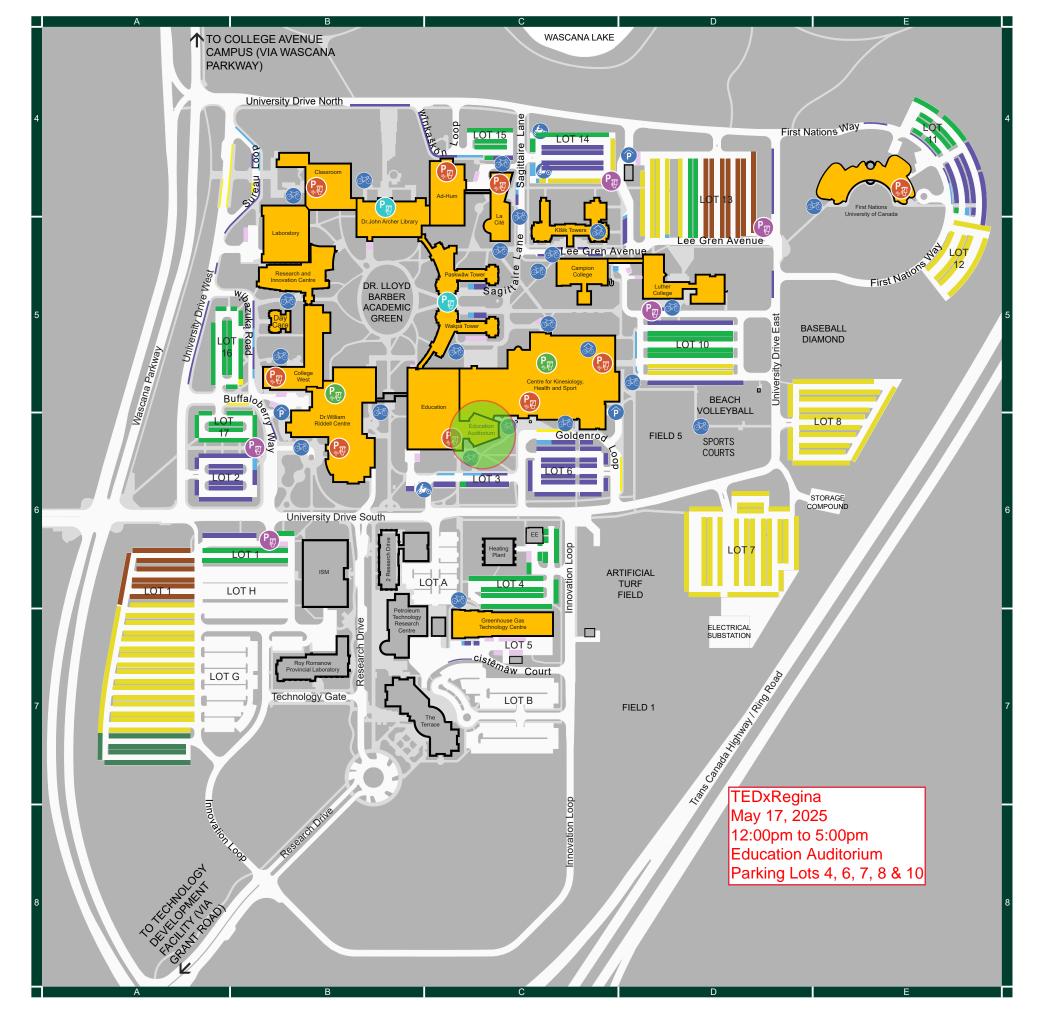

| Building<br>Code | Building and Address                                          | Map<br>Grid |
|------------------|---------------------------------------------------------------|-------------|
|                  | MAIN CAMPUS                                                   |             |
| AH               | Administration-Humanities, 3719 wīnkaškōn Loop                | C4          |
| CM               | Campion College, 3825 Lee Gren Avenue                         | C5          |
| CK               | Centre for Kinesiology, Health and Sport, 3925 Goldenrod Loop | C5          |
| CL               | Classroom, 3707 Sureau Loop                                   | B4          |
| CT               | La Cité, 3727 Sagittaire Lane                                 | C5          |
| CW               | College West, 3903 wįbazuką Road                              | B5          |
| DC               | Day Care, 3809 wįbazuką Road                                  | B5          |
| EA               | Education Auditorium, 3919 University Drive South             | C6          |
| ED               | Education, 3919 University Drive South                        | C5          |
| FN               | First Nations University of Canada, 1 First Nations Way       | E4          |
| GG               | Greenhouse Gas Technology Centre (GGTC), 4029 cistēmāw Court  | C7          |
| HP               | Heating Plant, 4005 Innovation Loop                           | C6          |
| KI               | Kīšik Towers, 3747 Lee Gren Avenue                            | C5          |
| LB               | Laboratory, 3711 Sureau Loop                                  | B5          |
| LC               | Luther College, 3829 Lee Gren Avenue                          | D5          |
| LY               | Dr. John Archer Library, 3715 University Drive North          | B5          |
| PA               | Paskwāw Tower, 3817 Sagittaire Lane                           | C5          |
| RC               | Dr. William Riddell Centre, 3907 Buffaloberry Way             | B6          |
| RI               | Research and Innovation Centre, 3805 wįbazuką Road            | B5          |
| TD               | Technology Development Facility, 3303 Grant Road              |             |
| WA               | Wakpá Tower, 3821 Sagittaire Lane                             | C5          |
|                  |                                                               |             |
|                  | INNOVATION PLACE                                              |             |
| 2R               | 2 Research Drive, 2 Research Drive                            | B6          |
| 5R               | Roy Romanow Provincial Laboratory, 5 Research Drive           | B7          |
| 6R               | Petroleum Technology Research Centre (PTRC), 6 Research Drive | B7          |
| 10R              | The Terrace, 10 Research Drive                                | B7          |
| ISM              | ISM, 1 Research Drive                                         | B6          |
| 4                |                                                               |             |